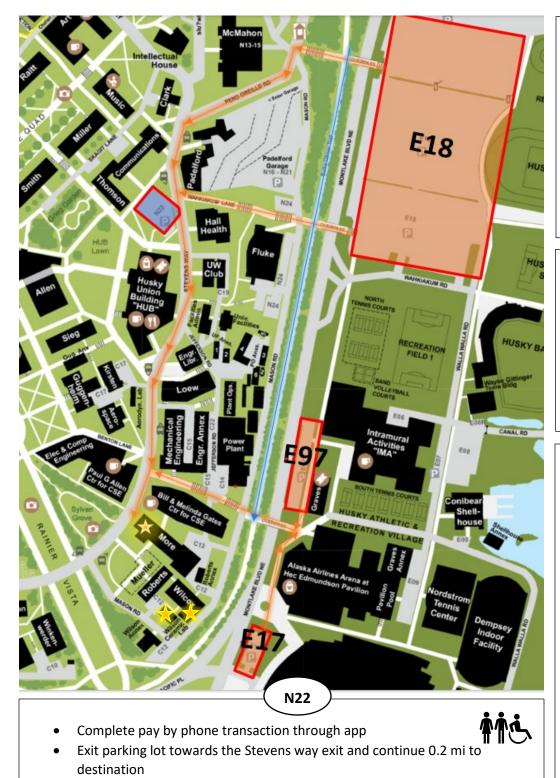

## Pay by phone parking directions CEE

Complete PayByPhone transaction through app

• Continue to your right, passing the Alaska Airlines Arena

E17

- Walk over bridge on the left, Snohomish Ln NE
- Take a left onto E Stevens Way
  NE
- Continue 90 Ft to More Hall

E97 Complete PayByPhone transaction through app Continue to your left and walk over the bridge on the left, Snohomish Ln NE Take A left onto E Stevens Way NE Continue 90 Ft to More Hall E18 Complete PayByPhone • transaction through app There are two overpasses, in the center of the lot and the left corner Center: Cross overpass turn left on to Pend Oreille Rd. **Left:** Cross overpass continue

- <u>Left:</u> Cross overpass continue straight on Wahkiakum Ln.
- Take A left onto E Stevens Way NE
- Continue 0.3 mi to More Hall

\* Optional to walk the Burke-Gilman trail and start from any point continuing on from the overpass\*